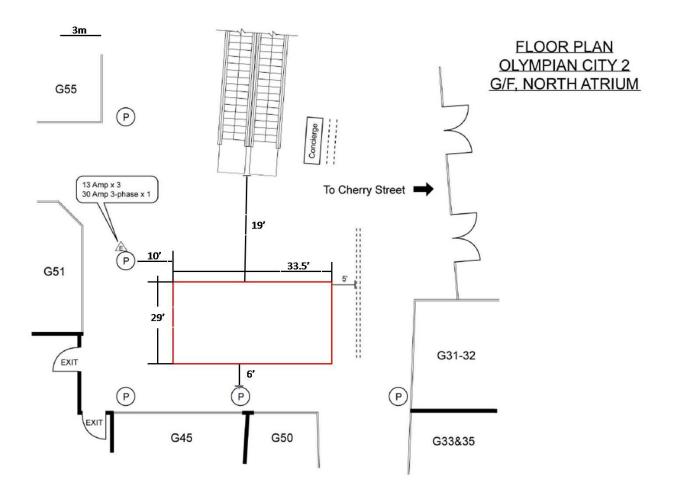

#### LICENCE FEES FOR EXHIBITION VENUES AT OLYMPIAN CITY 2

|                                                                  |                                 |                                | Effective D                                      | ate: Jan-June 2022                               |
|------------------------------------------------------------------|---------------------------------|--------------------------------|--------------------------------------------------|--------------------------------------------------|
|                                                                  |                                 | Licence Fee*                   |                                                  |                                                  |
| Venue                                                            | Area                            | Mon. to Fri.<br>(HK\$/per day) | Sat., Sun.,&<br>Public Holiday<br>(HK\$/per day) | 4-day Package<br>(2 Weekdays<br>&<br>2 Weekends) |
|                                                                  | G/                              | F地下                            |                                                  |                                                  |
| G/F – Central Atrium<br>(Whole Venue)<br>2 期地下主題中庭 (整個場地)        | Approx.<br>4,000 sq.ft.         | \$42,000                       | \$84,000                                         | \$229,000                                        |
| G/F – Central Atrium<br>(Half Venue)<br>2 期地下主題中庭 (半個場地)         | Approx.<br>2,000 sq.ft.         | \$23,000                       | \$46,000                                         | \$130,000                                        |
| G/F- Event Halls<br>(outside shop G45)<br>2 期地下活動大堂<br>(G45 舖對出) | 33.5ftL x 29ftD<br>1,000 sq.ft. | \$17,500                       | \$35,000                                         | \$99,000                                         |