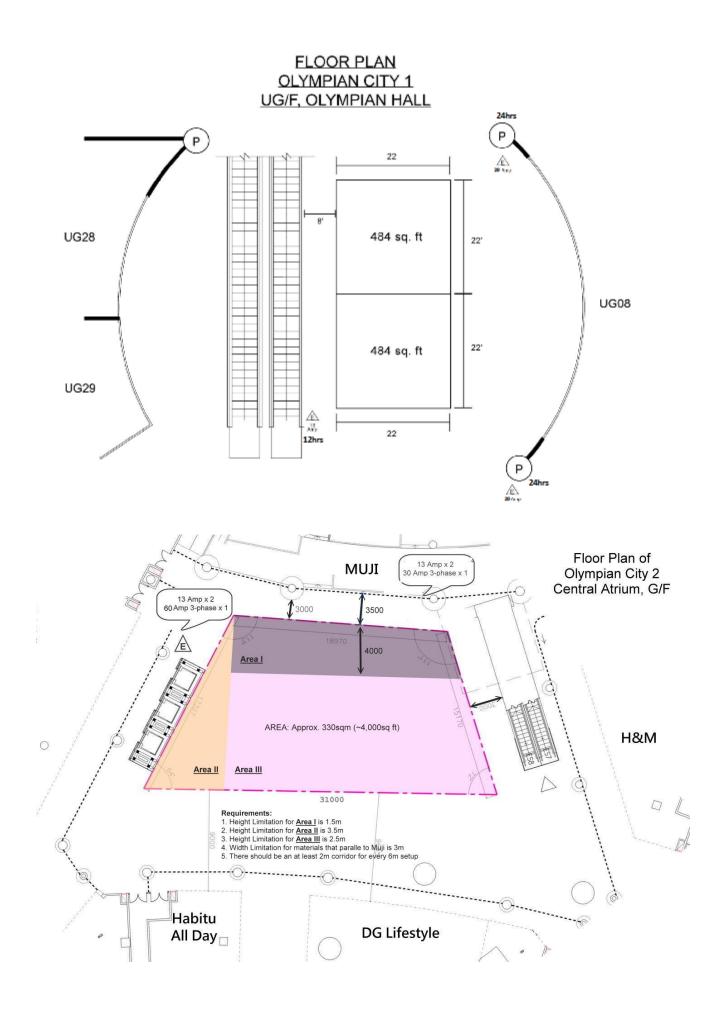

#### LICENCE FEES FOR EXHIBITION VENUES AT OLYMPIAN CITY 1

Effective Date: Jan-June 2022

|                                                           |                             | Licence Fee*                   |                                                  |                                               |
|-----------------------------------------------------------|-----------------------------|--------------------------------|--------------------------------------------------|-----------------------------------------------|
| Venue                                                     | Area                        | Mon. to Fri.<br>(HK\$/per day) | Sat., Sun. & Public<br>Holiday<br>(HK\$/per day) | 4-day Package<br>(2 Weekdays &<br>2 Weekends) |
| UG/F – Event Hall<br>(whole venue)<br>1 期高層地下大堂<br>(整個場地) | 44ftL x 22ftD<br>968 sq.ft. | \$6,800                        | \$13,500                                         | \$38,500                                      |
| UG/F – Event Hall<br>(half venue)<br>1 期高層地下大堂<br>(半個場地)  | 22ftL x 22ftD<br>484 sq.ft. | \$4,600                        | \$9,000                                          | \$24,000                                      |

#### LICENCE FEES FOR EXHIBITION VENUES AT OLYMPIAN CITY 2

|                                                                  |                                 |                                | Effective D                                      | ate: Jan-June 2022                               |
|------------------------------------------------------------------|---------------------------------|--------------------------------|--------------------------------------------------|--------------------------------------------------|
|                                                                  |                                 | Licence Fee*                   |                                                  |                                                  |
| Venue                                                            | Area                            | Mon. to Fri.<br>(HK\$/per day) | Sat., Sun.,&<br>Public Holiday<br>(HK\$/per day) | 4-day Package<br>(2 Weekdays<br>&<br>2 Weekends) |
|                                                                  | G/                              | F地下                            |                                                  |                                                  |
| G/F – Central Atrium<br>(Whole Venue)<br>2 期地下主題中庭 (整個場地)        | Approx.<br>4,000 sq.ft.         | \$42,000                       | \$84,000                                         | \$229,000                                        |
| G/F – Central Atrium<br>(Half Venue)<br>2 期地下主題中庭 (半個場地)         | Approx.<br>2,000 sq.ft.         | \$23,000                       | \$46,000                                         | \$130,000                                        |
| G/F- Event Halls<br>(outside shop G45)<br>2 期地下活動大堂<br>(G45 舖對出) | 33.5ftL x 29ftD<br>1,000 sq.ft. | \$17,500                       | \$35,000                                         | \$99,000                                         |