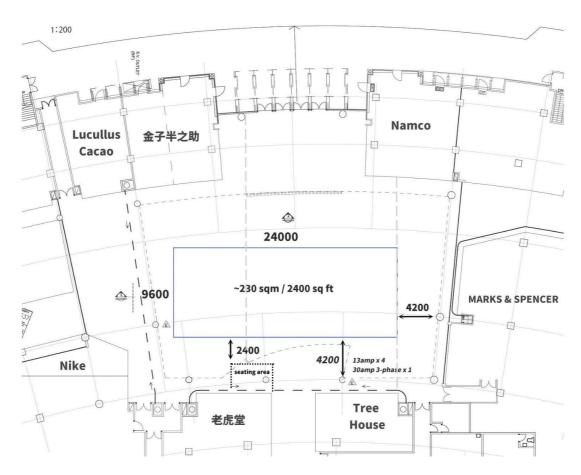

### G/F - Event Hall (Whole venue), OC2 (2 期地下活動大堂, 全場)

G/F – Event Hall (Half venue), OC2 (2 期地下活動大堂, 半場)

# LICENCE FEES FOR EXHIBITION VENUES AT OLYMPIAN CITY 2

Effective Date: Jan-June 2023

|                                                                                     |                                 |                                | Effective Da                                     | ate. Jan-June 2025                               |
|-------------------------------------------------------------------------------------|---------------------------------|--------------------------------|--------------------------------------------------|--------------------------------------------------|
|                                                                                     |                                 |                                | Licence Fee*                                     |                                                  |
| Venue                                                                               | Area                            | Mon. to Fri.<br>(HK\$/per day) | Sat., Sun.,&<br>Public Holiday<br>(HK\$/per day) | 4-day Package<br>(2 Weekdays<br>&<br>2 Weekends) |
|                                                                                     | G/F                             | 地下                             |                                                  |                                                  |
| G/F – Central Atrium<br>2 期地下主題中庭                                                   | Approx.<br>3,000 sq.ft.         | \$38,000                       | \$76,000                                         | \$210,000                                        |
| G/F –Event Hall (Whole Venue)<br>(outside shop G45)<br>2 期地下活動大堂 (整個場地)             | 78ftL x 31.5ftD<br>2,400 sq.ft. | \$28,000                       | \$56,000                                         | \$150,000                                        |
| G/F- Event Hall (Half Venue)<br>(outside shop G45)<br>2 期地下活動大堂 (半個場地)<br>(G45 舗對出) | 35ftL x 31.5ftD<br>1,100 sq.ft. | \$17,500                       | \$35,000                                         | \$99,000                                         |