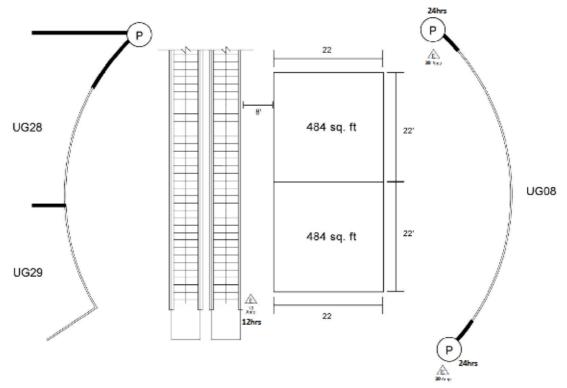

### UG/F - Event Hall, OC1 (1 期高層地下活動大堂)

# LICENCE FEES FOR EXHIBITION VENUES AT OLYMPIAN CITY 1

Effective Date: Jan-June 2023

|                                                           |                             |                                | Licence Fee*                                     |                                               |
|-----------------------------------------------------------|-----------------------------|--------------------------------|--------------------------------------------------|-----------------------------------------------|
| Venue                                                     | Area                        | Mon. to Fri.<br>(HK\$/per day) | Sat., Sun. & Public<br>Holiday<br>(HK\$/per day) | 4-day Package<br>(2 Weekdays &<br>2 Weekends) |
| UG/F – Event Hall<br>(whole venue)<br>1 期高層地下大堂<br>(整個場地) | 44ftL x 22ftD<br>968 sq.ft. | \$6,800                        | \$13,500                                         | \$38,500                                      |
| UG/F – Event Hall<br>(half venue)<br>1 期高層地下大堂<br>(半個場地)  | 22ftL x 22ftD<br>484 sq.ft. | \$4,600                        | \$9,000                                          | \$24,000                                      |