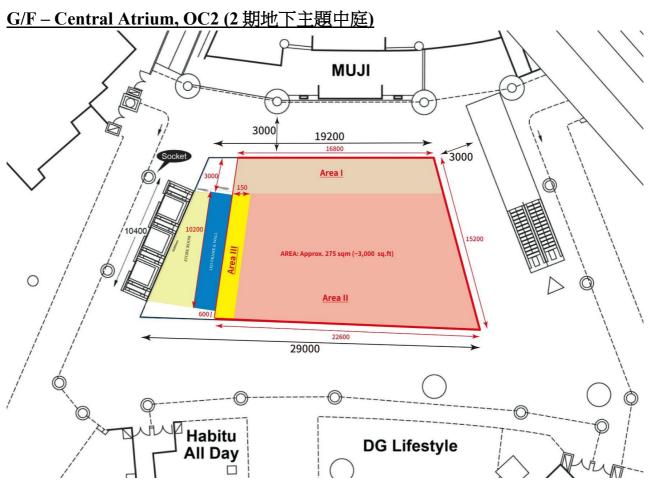

# LICENCE FEES FOR EXHIBITION VENUES AT OLYMPIAN CITY 2

Effective Date: Jan-June 2023

|                                                                                     |                                 |                                | Effective Da                                     | ate. Jan-June 2025                               |
|-------------------------------------------------------------------------------------|---------------------------------|--------------------------------|--------------------------------------------------|--------------------------------------------------|
|                                                                                     |                                 |                                | Licence Fee*                                     |                                                  |
| Venue                                                                               | Area                            | Mon. to Fri.<br>(HK\$/per day) | Sat., Sun.,&<br>Public Holiday<br>(HK\$/per day) | 4-day Package<br>(2 Weekdays<br>&<br>2 Weekends) |
|                                                                                     | G/F                             | 地下                             |                                                  |                                                  |
| G/F – Central Atrium<br>2 期地下主題中庭                                                   | Approx.<br>3,000 sq.ft.         | \$38,000                       | \$76,000                                         | \$210,000                                        |
| G/F –Event Hall (Whole Venue)<br>(outside shop G45)<br>2 期地下活動大堂 (整個場地)             | 78ftL x 31.5ftD<br>2,400 sq.ft. | \$28,000                       | \$56,000                                         | \$150,000                                        |
| G/F- Event Hall (Half Venue)<br>(outside shop G45)<br>2 期地下活動大堂 (半個場地)<br>(G45 舗對出) | 35ftL x 31.5ftD<br>1,100 sq.ft. | \$17,500                       | \$35,000                                         | \$99,000                                         |