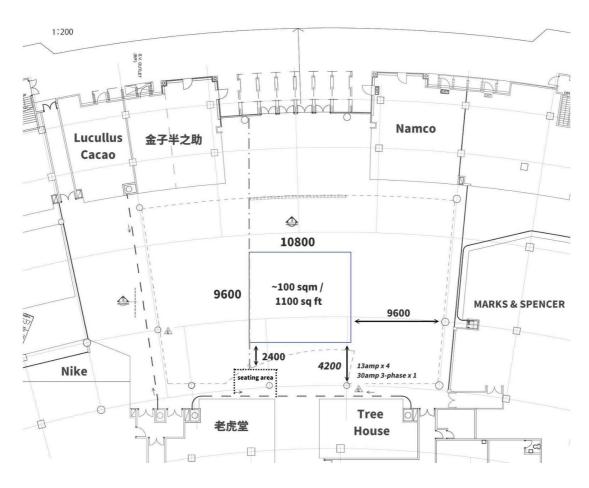

### G/F - Event Hall (Whole venue), OC2 (2 期地下活動大堂, 全場)

G/F – Event Hall (Half venue), OC2 (2 期地下活動大堂, 半場)

# LICENCE FEES FOR EXHIBITION VENUES AT OLYMPIAN CITY 2

Effective Date: Jan-June 2023

|                                                                                     |                                 |                                | Effective Da                                     | ate. Jan-June 2025                               |
|-------------------------------------------------------------------------------------|---------------------------------|--------------------------------|--------------------------------------------------|--------------------------------------------------|
|                                                                                     |                                 |                                | Licence Fee*                                     |                                                  |
| Venue                                                                               | Area                            | Mon. to Fri.<br>(HK\$/per day) | Sat., Sun.,&<br>Public Holiday<br>(HK\$/per day) | 4-day Package<br>(2 Weekdays<br>&<br>2 Weekends) |
|                                                                                     | G/F                             | 地下                             |                                                  |                                                  |
| G/F – Central Atrium<br>2 期地下主題中庭                                                   | Approx.<br>3,000 sq.ft.         | \$38,000                       | \$76,000                                         | \$210,000                                        |
| G/F –Event Hall (Whole Venue)<br>(outside shop G45)<br>2 期地下活動大堂 (整個場地)             | 78ftL x 31.5ftD<br>2,400 sq.ft. | \$28,000                       | \$56,000                                         | \$150,000                                        |
| G/F- Event Hall (Half Venue)<br>(outside shop G45)<br>2 期地下活動大堂 (半個場地)<br>(G45 舗對出) | 35ftL x 31.5ftD<br>1,100 sq.ft. | \$17,500                       | \$35,000                                         | \$99,000                                         |